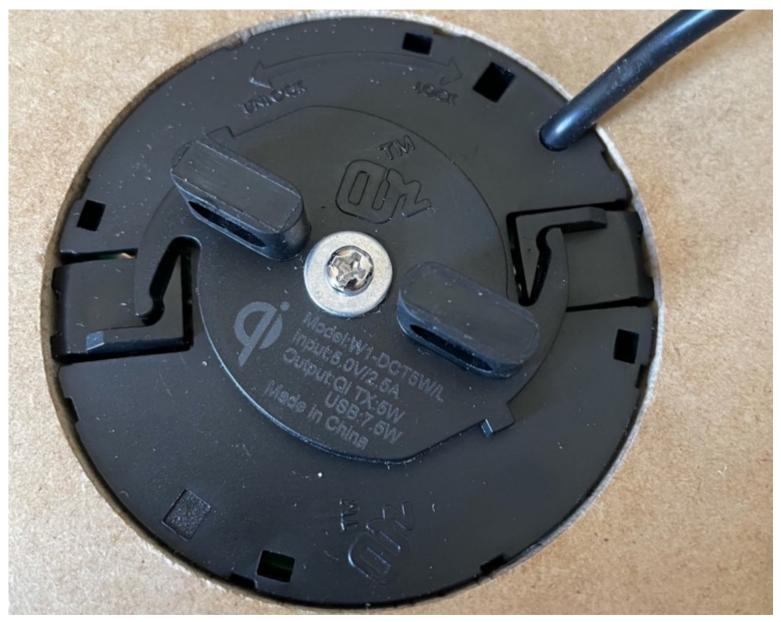

## A.1: MAKE SURE THAT THE TWIST-LOCK IS IN POSITION "UNLOCK"

## A.3: TURN THE TWIST-LOCK AS CLOSE AS POSSIBLE TO THE POSITION "LOCK"