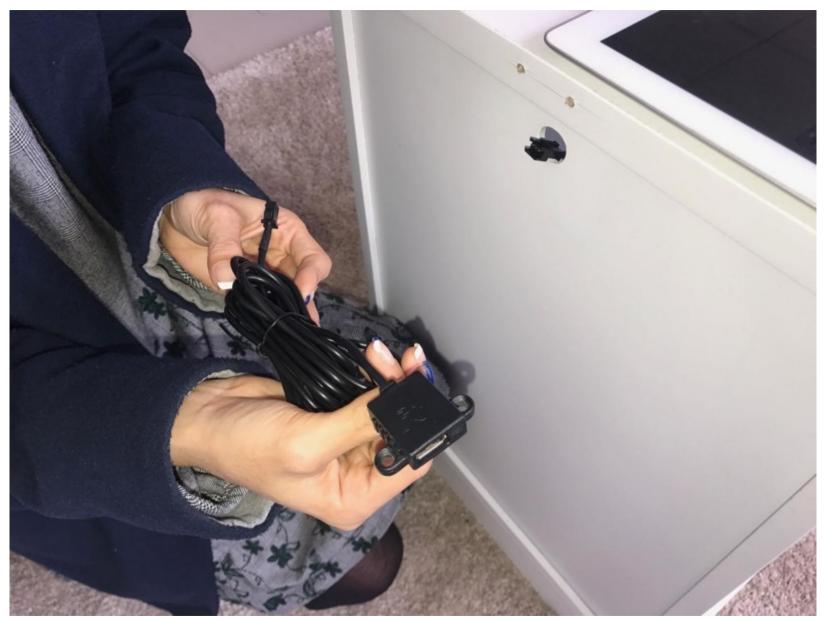

# W-1 WIRELESS CHARGER INSTALLATION GUIDE





## **CONTENT OF THE PACKAGE:**

- **1. AC-DC POWER ADAPTER**
- 2. USB SPLITTER
- **3. WIRELESS CHARGER**
- 4. 2PCS OF SCREWS

#### **STEP A: INSTALLATION OF THE WIRELESS CHARGER**



## A.1: MAKE SURE THAT THE TWIST-LOCK IS IN POSITION "UNLOCK"



#### A.2: INSERT THE CHARGER INTO PREPARED SOCKET AND PUSH TO THE END



## A.3: TURN THE TWIST-LOCK AS CLOSE AS POSSIBLE TO THE POSITION "LOCK"



#### A.4: THREAD THE CABLE TROUGH THE HOLE ON THE BACK OF THE FURNITURE



#### **STEP B: INSTALLATION OF THE USB SPLITTER**



## B.1: USE THE SELF-DRILLING SCREWS TO ATTACH THE USB HUB (IF POSSIBLE, FIRST DRILL THE HOLES USING A 3/32" DRILL BIT)





## B.2: CONNECT THE CABLE OF THE WIRELESS CHARGER





## B.3: CONNECT THE SPLITTER TO THE AC-DC POWER ADAPTER



#### B.4: OPEN THE AC CONNECTOR OF THE POWER ADAPTER



## B.5: PLUG THE AC-DC POWER ADAPTER INTO THE WALL SOCKET





## **CONGRATULATIONS! YOUR CHARGER IS READY TO USE**





IN CASE OF ANY QUESTIONS PLEASE CONTACT OUR CUSTOMER SERVICE ------ (844)392-4439 ------