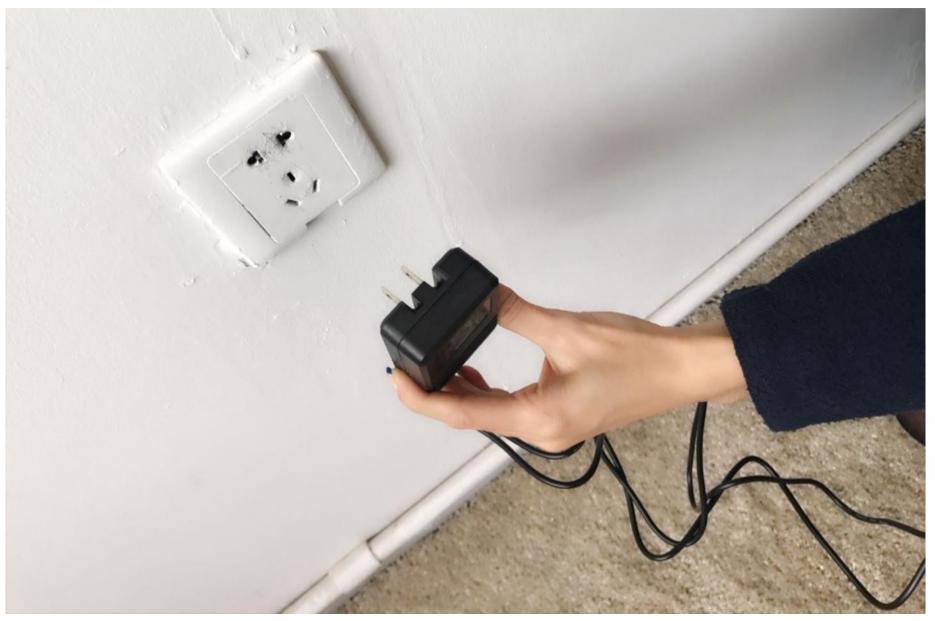

- **3. WIRELESS CHARGER**
- 4. 2PCS OF SCREWS

#### **STEP A: INSTALLATION OF THE WIRELESS CHARGER**



## A.1: MAKE SURE THAT THE TWIST-LOCK IS IN POSITION "UNLOCK"



#### A.2: INSERT THE CHARGER INTO PREPARED SOCKET AND PUSH TO THE END



## A.3: TURN THE TWIST-LOCK AS CLOSE AS POSSIBLE TO THE POSITION "LOCK"



#### A.4: THREAD THE CABLE TROUGH THE HOLE ON THE BACK OF THE FURNITURE



#### **STEP B: INSTALLATION OF THE USB SPLITTER**



## B.1: USE THE SELF-DRILLING SCREWS TO ATTACH THE USB HUB (IF POSSIBLE, FIRST DRILL THE HOLES USING A 3/32" DRILL BIT)





## B.2: CONNECT THE CABLE OF THE WIRELESS CHARGER





## B.3: CONNECT THE SPLITTER TO THE AC-DC POWER ADAPTER



#### B.4: OPEN THE AC CONNECTOR OF THE POWER ADAPTER



## B.5: PLUG THE AC-DC POWER ADAPTER INTO THE WALL SOCKET





## **CONGRATULATIONS! YOUR CHARGER IS READY TO USE**





IN CASE OF ANY QUESTIONS PLEASE CONTACT OUR CUSTOMER SERVICE ------ (844)392-4439 ------