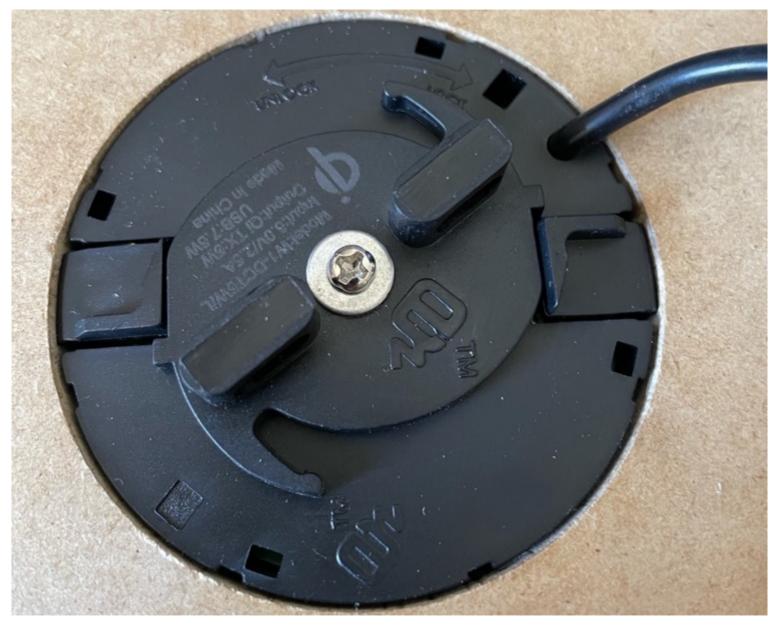

## A.1: MAKE SURE THAT THE TWIST-LOCK IS IN POSITION "UNLOCK"

## A.3: TURN THE TWIST-LOCK AS CLOSE AS POSSIBLE TO THE POSITION "LOCK"