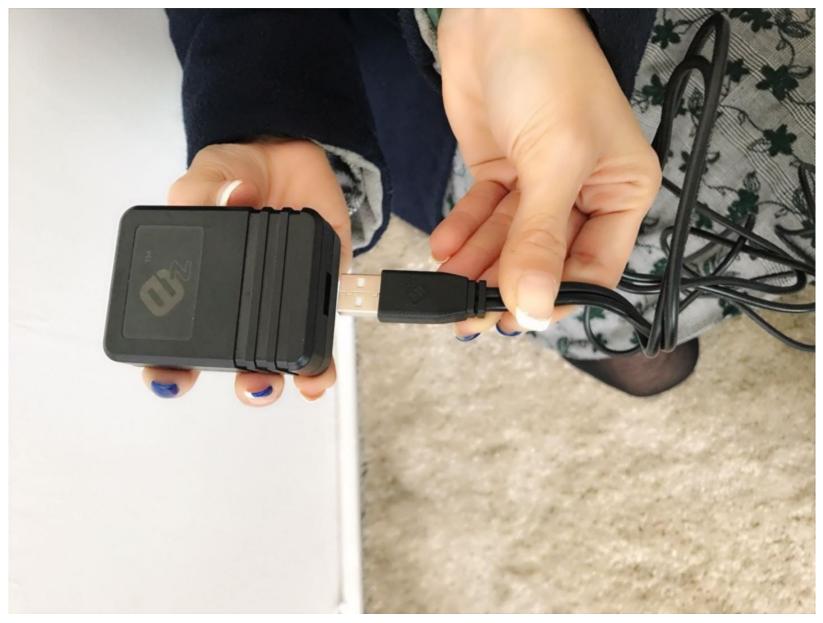

RELESS CHARGER INSTALLATION GUIDE





## **CONTENT OF THE PACKAGE:**

- **1. AC-DC POWER ADAPTER**
- 2. USB SPLITTER
- **3. WIRELESS CHARGER**
- 4. 2PCS OF SCREWS

#### **STEP A: INSTALLATION OF THE WIRELESS CHARGER**



## A.1: MAKE SURE THAT THE TWIST-LOCK IS IN POSITION "UNLOCK"



#### A.2: INSERT THE CHARGER INTO PREPARED SOCKET AND PUSH TO THE END



## A.3: TURN THE TWIST-LOCK AS CLOSE AS POSSIBLE TO THE POSITION "LOCK"



#### A.4: THREAD THE CABLE TROUGH THE HOLE ON THE BACK OF THE FURNITURE



#### **STEP B: INSTALLATION OF THE USB SPLITTER**



## B.1: USE THE SELF-DRILLING SCREWS TO ATTACH THE USB HUB (IF POSSIBLE, FIRST DRILL THE HOLES USING A 3/32" DRILL BIT)





## B.2: CONNECT THE CABLE OF THE WIRELESS CHARGER





## B.3: CONNECT THE SPLITTER TO THE AC-DC POWER ADAPTER



#### B.4: OPEN THE AC CONNECTOR OF THE POWER ADAPTER



## B.5: PLUG THE AC-DC POWER ADAPTER INTO THE WALL SOCKET





## **CONGRATULATIONS! YOUR CHARGER IS READY TO USE**





IN CASE OF ANY QUESTIONS PLEASE CONTACT OUR CUSTOMER SERVICE ------ (844)392-4439 ------