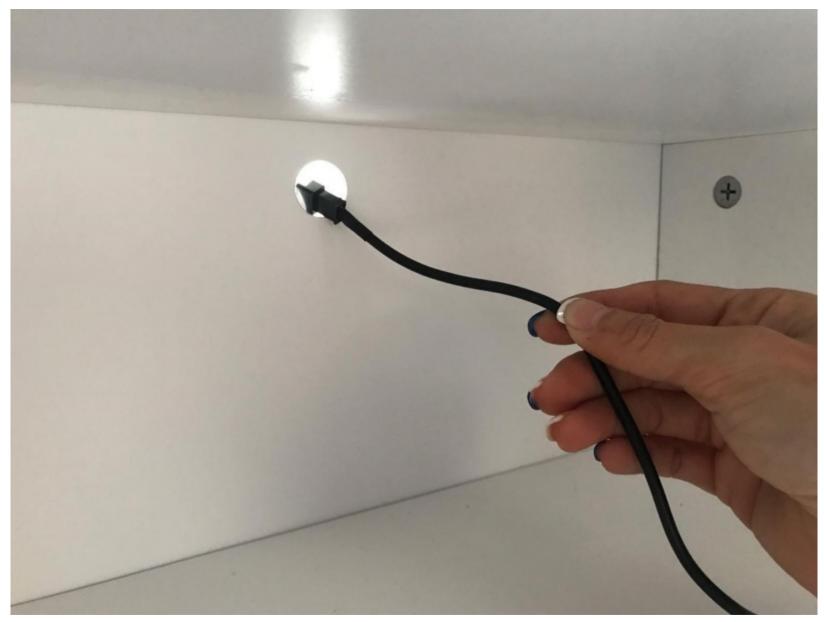

# W-1 WIRELESS CHARGER INSTALLATION GUIDE





## **CONTENT OF THE PACKAGE:**

- **1. AC-DC POWER ADAPTER**
- 2. USB SPLITTER
- **3. WIRELESS CHARGER**
- 4. 2PCS OF SCREWS

#### **STEP A: INSTALLATION OF THE WIRELESS CHARGER**



## A.1: MAKE SURE THAT THE TWIST-LOCK IS IN POSITION "UNLOCK"



#### A.2: INSERT THE CHARGER INTO PREPARED SOCKET AND PUSH TO THE END



## A.3: TURN THE TWIST-LOCK AS CLOSE AS POSSIBLE TO THE POSITION "LOCK"



#### A.4: THREAD THE CABLE TROUGH THE HOLE ON THE BACK OF THE FURNITURE



#### **STEP B: INSTALLATION OF THE USB SPLITTER**



## B.1: USE THE SELF-DRILLING SCREWS TO ATTACH THE USB HUB (IF POSSIBLE, FIRST DRILL THE HOLES USING A 3/32" DRILL BIT)





## B.2: CONNECT THE CABLE OF THE WIRELESS CHARGER





## B.3: CONNECT THE SPLITTER TO THE AC-DC POWER ADAPTER



#### B.4: OPEN THE AC CONNECTOR OF THE POWER ADAPTER



## B.5: PLUG THE AC-DC POWER ADAPTER INTO THE WALL SOCKET





## **CONGRATULATIONS! YOUR CHARGER IS READY TO USE**





IN CASE OF ANY QUESTIONS PLEASE CONTACT OUR CUSTOMER SERVICE ------ (844)392-4439 ------