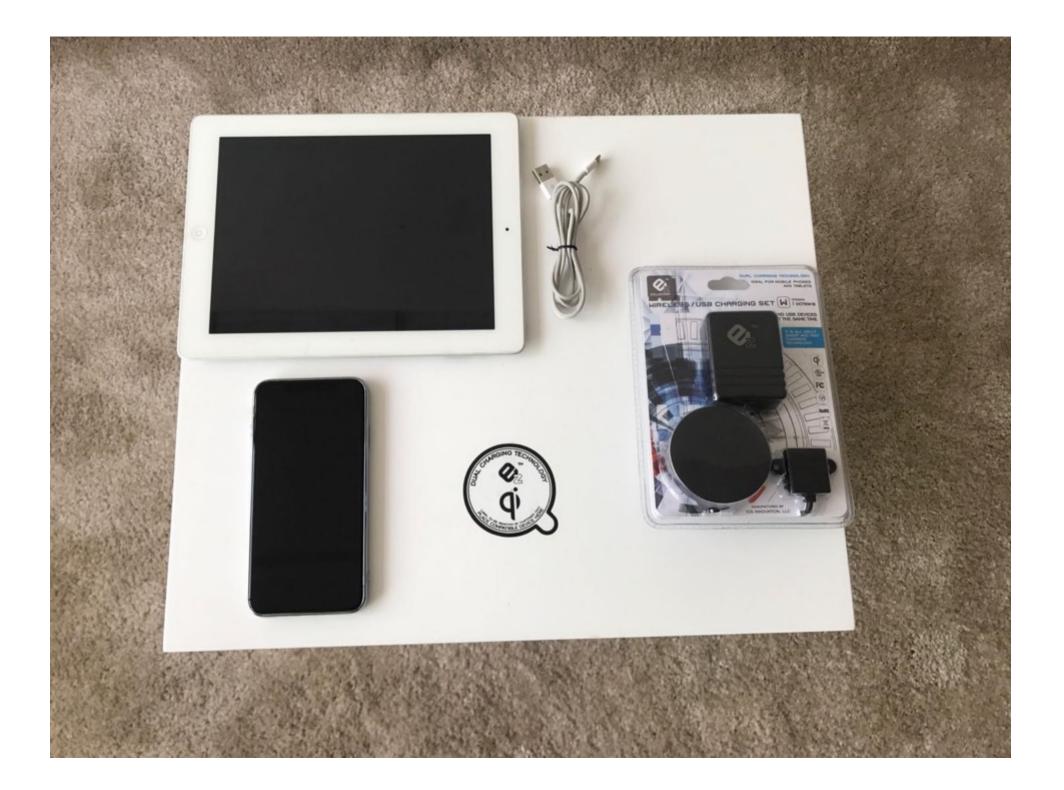

## **CONTENT OF THE PACKAGE:**

- **1. AC-DC POWER ADAPTER**
- 2. USB SPLITTER
- **3. WIRELESS CHARGER**
- 4. 2PCS OF SCREWS