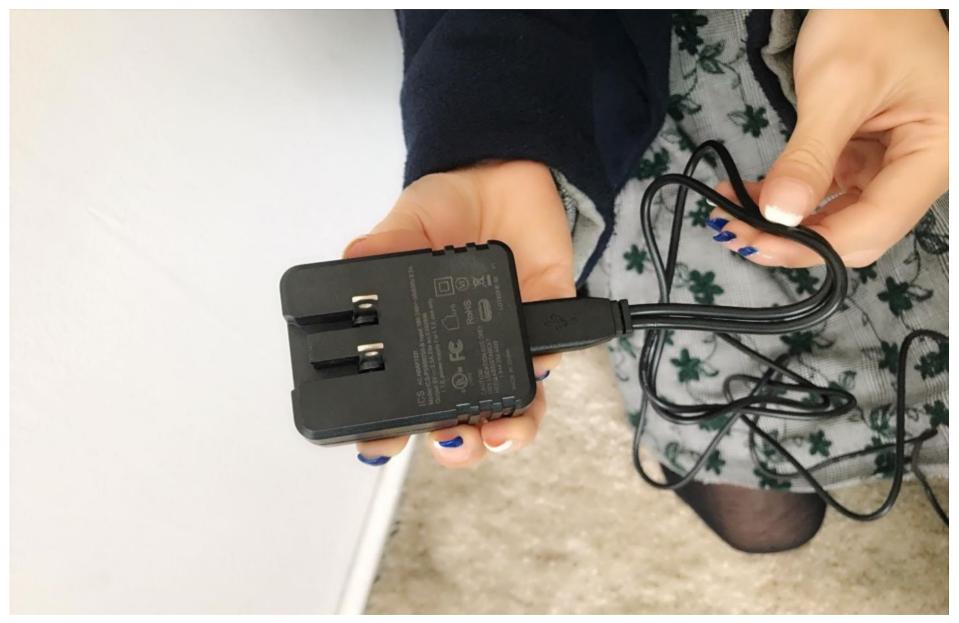

## B.3: CONNECT THE SPLITTER TO THE AC-DC POWER ADAPTER

#### B.4: OPEN THE AC CONNECTOR OF THE POWER ADAPTER