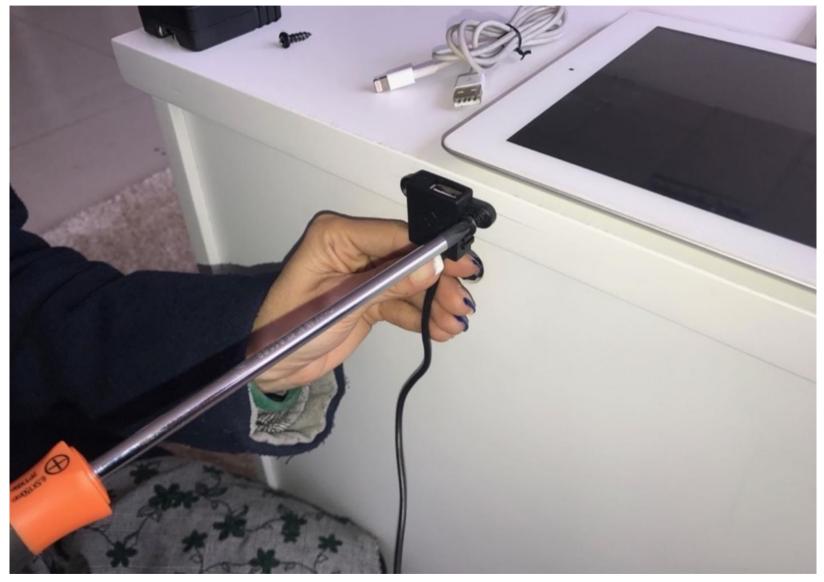

#### A.2: INSERT THE CHARGER INTO PREPARED SOCKET AND PUSH TO THE END

#### A.4: THREAD THE CABLE TROUGH THE HOLE ON THE BACK OF THE FURNITURE