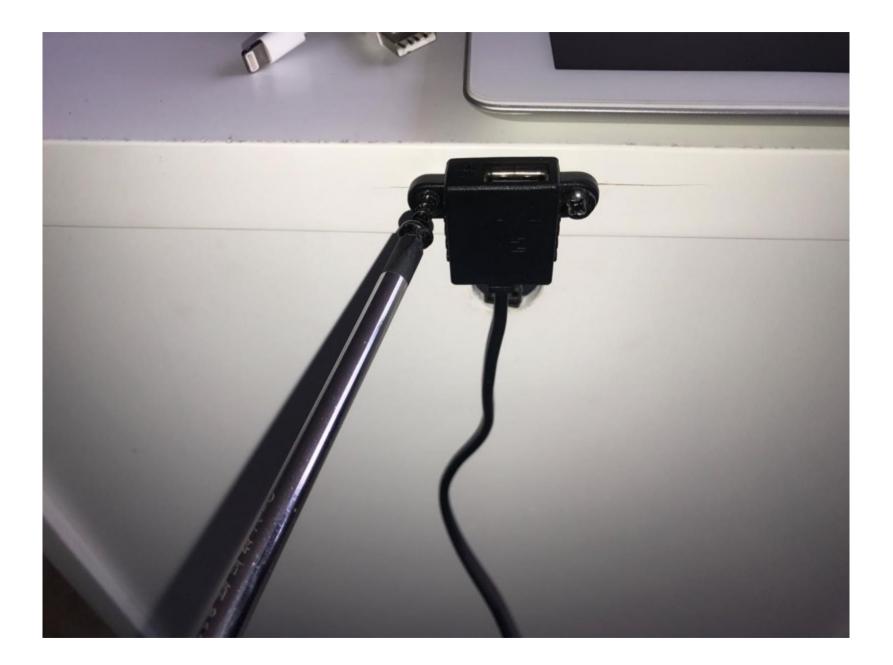

## A.3: TURN THE TWIST-LOCK AS CLOSE AS POSSIBLE TO THE POSITION "LOCK"

#### A.4: THREAD THE CABLE TROUGH THE HOLE ON THE BACK OF THE FURNITURE