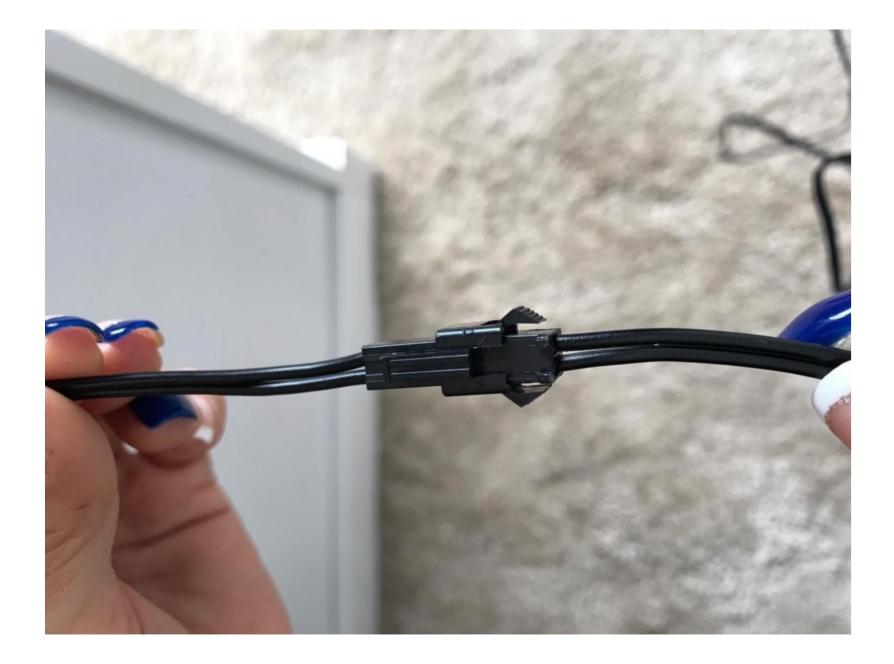

# W-1 WIRELESS CHARGER INSTALLATION GUIDE





## **CONTENT OF THE PACKAGE:**

- **1. AC-DC POWER ADAPTER**
- 2. USB SPLITTER
- **3. WIRELESS CHARGER**
- 4. 2PCS OF SCREWS

#### **STEP A: INSTALLATION OF THE WIRELESS CHARGER**



## A.1: MAKE SURE THAT THE TWIST-LOCK IS IN POSITION "UNLOCK"



#### A.2: INSERT THE CHARGER INTO PREPARED SOCKET AND PUSH TO THE END



## A.3: TURN THE TWIST-LOCK AS CLOSE AS POSSIBLE TO THE POSITION "LOCK"



#### A.4: THREAD THE CABLE TROUGH THE HOLE ON THE BACK OF THE FURNITURE



#### **STEP B: INSTALLATION OF THE USB SPLITTER**



## B.1: USE THE SELF-DRILLING SCREWS TO ATTACH THE USB HUB (IF POSSIBLE, FIRST DRILL THE HOLES USING A 3/32" DRILL BIT)





## B.2: CONNECT THE CABLE OF THE WIRELESS CHARGER





## B.3: CONNECT THE SPLITTER TO THE AC-DC POWER ADAPTER



#### B.4: OPEN THE AC CONNECTOR OF THE POWER ADAPTER



## B.5: PLUG THE AC-DC POWER ADAPTER INTO THE WALL SOCKET





## **CONGRATULATIONS! YOUR CHARGER IS READY TO USE**





IN CASE OF ANY QUESTIONS PLEASE CONTACT OUR CUSTOMER SERVICE ------ (844)392-4439 ------