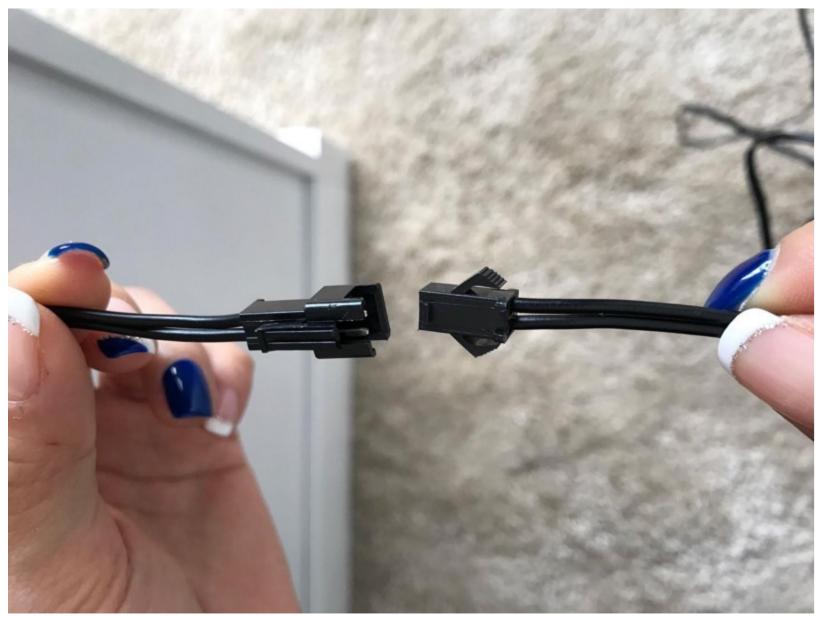

# W-1 WIRELESS CHARGER INSTALLATION GUIDE





## **CONTENT OF THE PACKAGE:**

- **1. AC-DC POWER ADAPTER**
- 2. USB SPLITTER
- **3. WIRELESS CHARGER**
- 4. 2PCS OF SCREWS

#### **STEP A: INSTALLATION OF THE WIRELESS CHARGER**



## A.1: MAKE SURE THAT THE TWIST-LOCK IS IN POSITION "UNLOCK"



#### A.2: INSERT THE CHARGER INTO PREPARED SOCKET AND PUSH TO THE END



## A.3: TURN THE TWIST-LOCK AS CLOSE AS POSSIBLE TO THE POSITION "LOCK"



#### A.4: THREAD THE CABLE TROUGH THE HOLE ON THE BACK OF THE FURNITURE



#### **STEP B: INSTALLATION OF THE USB SPLITTER**



## B.1: USE THE SELF-DRILLING SCREWS TO ATTACH THE USB HUB (IF POSSIBLE, FIRST DRILL THE HOLES USING A 3/32" DRILL BIT)





## B.2: CONNECT THE CABLE OF THE WIRELESS CHARGER





## B.3: CONNECT THE SPLITTER TO THE AC-DC POWER ADAPTER



#### B.4: OPEN THE AC CONNECTOR OF THE POWER ADAPTER



## B.5: PLUG THE AC-DC POWER ADAPTER INTO THE WALL SOCKET





## **CONGRATULATIONS! YOUR CHARGER IS READY TO USE**





IN CASE OF ANY QUESTIONS PLEASE CONTACT OUR CUSTOMER SERVICE ------ (844)392-4439 ------