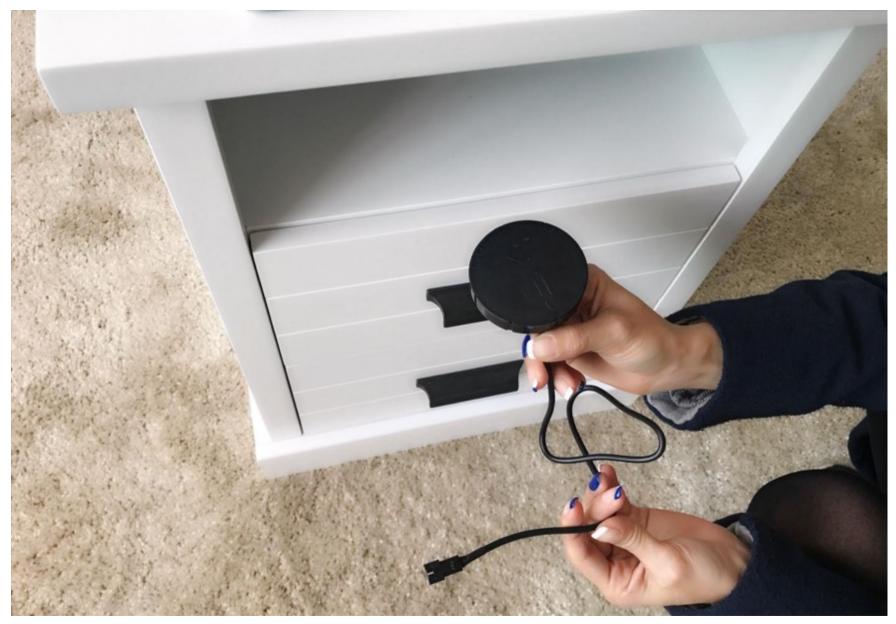

#### A.4: THREAD THE CABLE TROUGH THE HOLE ON THE BACK OF THE FURNITURE

## B.2: CONNECT THE CABLE OF THE WIRELESS CHARGER