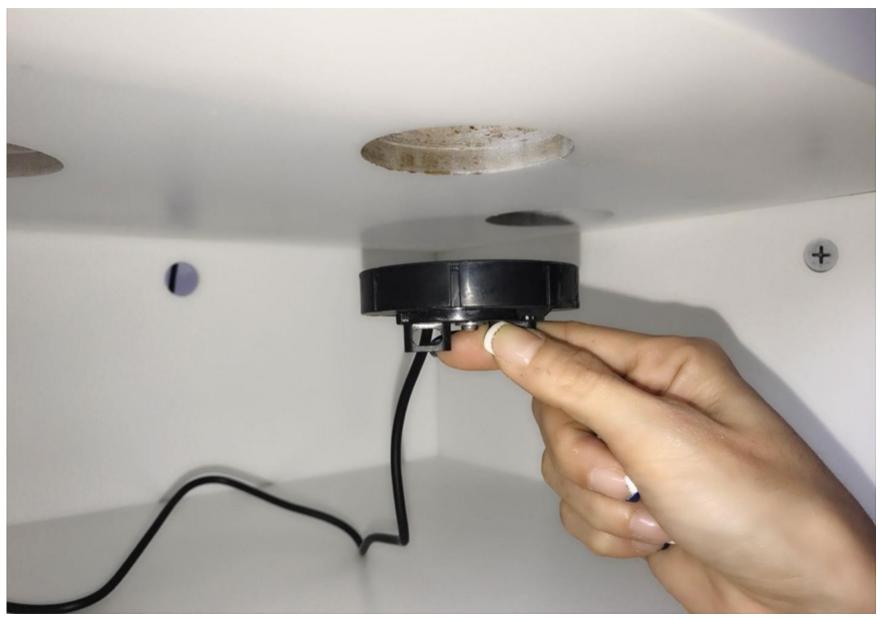

## A.1: MAKE SURE THAT THE TWIST-LOCK IS IN POSITION "UNLOCK"

## A.3: TURN THE TWIST-LOCK AS CLOSE AS POSSIBLE TO THE POSITION "LOCK"