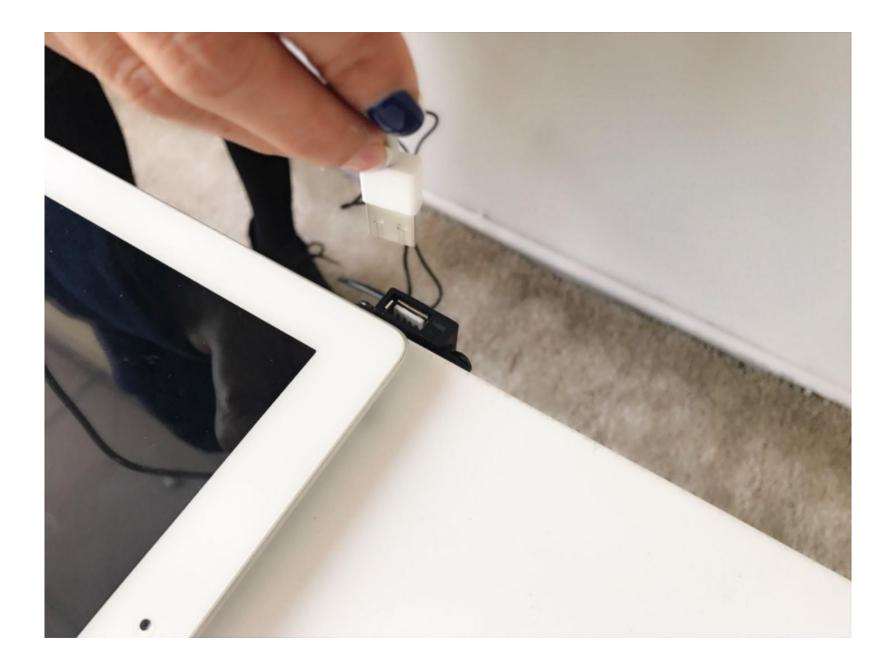

## B.1: USE THE SELF-DRILLING SCREWS TO ATTACH THE USB HUB (IF POSSIBLE, FIRST DRILL THE HOLES USING A 3/32" DRILL BIT)