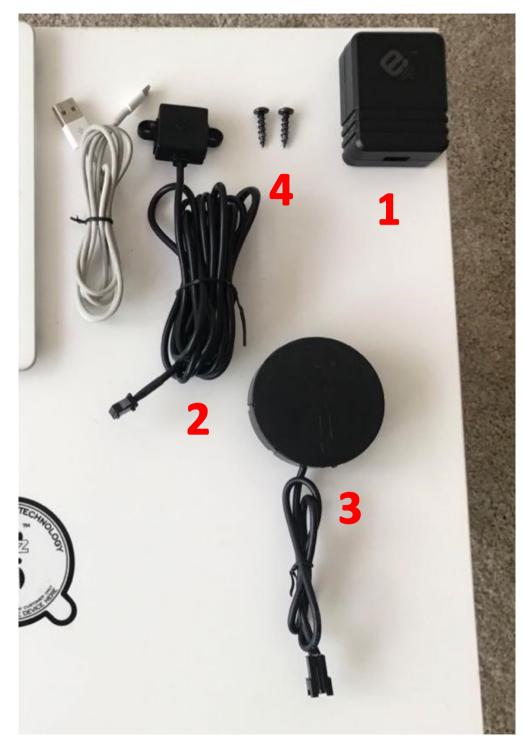

## **CONTENT OF THE PACKAGE:**

- **1. AC-DC POWER ADAPTER**
- 2. USB SPLITTER
- **3. WIRELESS CHARGER**
- 4. 2PCS OF SCREWS